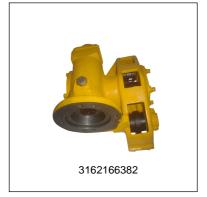

## 8a. Worm Gear Box Comp. - Single Start 3162166382

| No.   | Description                                     | Modified |   | Ref. Part No. | QTY |
|-------|-------------------------------------------------|----------|---|---------------|-----|
| _     | Worm Gear Box Complete - Single Start (1-42)    |          |   | 3162166382    | 1   |
| 1 & 2 | - Shaft Complete with Worm Gear - Single Start  |          |   | 3162047580    | 1   |
| 1     | <ul> <li>Shaft only for single start</li> </ul> |          |   | 3162047500    | 1   |
| 2     | - Worm Gear, Single Start (Bronze.2)            |          |   | 3162047500*   | 1   |
| 3     | - Bolt                                          |          |   | 3162048100    | 6   |
| 4     | - Spring Washer                                 |          |   |               | 6   |
| 5     | - Nut (Modified)                                |          | * | M100085       | 6   |
| 7     | - Seal Ring                                     |          |   | 0666439300    | 1   |
| 8     | - Sprocket                                      |          |   | 9718351200    | 1   |
| 10    | - Cover                                         |          |   | 3162047700    | 1   |
| 12    | - Screw                                         |          |   | 0147132500    | 4   |
| 13    | - Shaft                                         |          |   | 3162155100    | 2   |
| 14    | - Washer                                        |          |   | 3162158100    | 4   |
| 15    | - Ball Bearing                                  |          |   | 0502222900    | 4   |
| 16    | - Pulley Wheel                                  |          |   | 9718351300    | 2   |
| 17    | - Spring Washer                                 |          |   | 0333213000    | 2   |
| 18    | - Stop Screw                                    |          |   | 3162009700    | 2   |
| 19    | - Worm Shaft, Single Start                      |          |   | 9718350700    | 1   |
| 20    | - Ball Bearing                                  |          |   | 0502111000    | 1   |
| 21    | - Seal Ring                                     |          |   | 0666443200    | 1   |
| 23    | - Gear Housing                                  |          |   | 3162166300    | 1   |
| 24    | - Gasket                                        |          |   | 0653111500    | 3   |
| 25    | – Plug                                          |          |   | 0686370300    | 3   |
| 26    | - Ball Bearing                                  |          |   | 0502210700    | 1   |
| 27    | - Cover                                         |          |   | 3162048600    | 1   |
| 29    | - Screw                                         |          |   | 0147132500    | 6   |
| 30    | - Ball Bearing                                  |          |   | 0502110900    | 1   |
| 32    | - Nut                                           |          |   | 0266111600    | 1   |
| 33    | - Ball Bearing                                  |          |   | 0504210500    | 1   |
| 34    | - Washer                                        |          |   | 0301220400    | 1   |
| 35    | - Split Pin                                     |          |   | 0111144900    | 1   |
| 36    | - Nut                                           |          |   | 3162048400    | 1   |
| 37    | - Cover                                         |          |   | 3162048500    | 1   |
| 39    | - Screw                                         |          |   | 0147132500    | 4   |
| 40    | - Bolt                                          |          |   | 3162106800    | 1   |
| 41    | - Clamp                                         |          |   | 3162119900    | 2   |
| 42    | - Circlip Int.                                  |          |   |               | 2   |