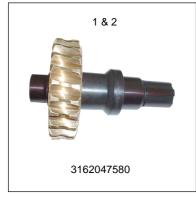

## 8a. Worm Gear Box Comp. - Single Start 3162166382

| No.   | Description                                     | Modified |   | Ref. Part No. | QTY |
|-------|-------------------------------------------------|----------|---|---------------|-----|
| _     | Worm Gear Box Complete - Single Start (1-42)    |          |   | 3162166382    | 1   |
| 1 & 2 | - Shaft Complete with Worm Gear - Single Start  |          |   | 3162047580    | 1   |
| 1     | <ul> <li>Shaft only for single start</li> </ul> |          |   | 3162047500    | 1   |
| 2     | - Worm Gear, Single Start (Bronze.2)            |          |   | 3162047500*   | 1   |
| 3     | - Bolt                                          |          |   | 3162048100    | 6   |
| 4     | - Spring Washer                                 |          |   |               | 6   |
| 5     | - Nut (Modified)                                |          | * | M100085       | 6   |
| 7     | - Seal Ring                                     |          |   | 0666439300    | 1   |
| 8     | - Sprocket                                      |          |   | 9718351200    | 1   |
| 10    | - Cover                                         |          |   | 3162047700    | 1   |
| 12    | - Screw                                         |          |   | 0147132500    | 4   |
| 13    | - Shaft                                         |          |   | 3162155100    | 2   |
| 14    | - Washer                                        |          |   | 3162158100    | 4   |
| 15    | - Ball Bearing                                  |          |   | 0502222900    | 4   |
| 16    | - Pulley Wheel                                  |          |   | 9718351300    | 2   |
| 17    | - Spring Washer                                 |          |   | 0333213000    | 2   |
| 18    | - Stop Screw                                    |          |   | 3162009700    | 2   |
| 19    | - Worm Shaft, Single Start                      |          |   | 9718350700    | 1   |
| 20    | - Ball Bearing                                  |          |   | 0502111000    | 1   |
| 21    | - Seal Ring                                     |          |   | 0666443200    | 1   |
| 23    | - Gear Housing                                  |          |   | 3162166300    | 1   |
| 24    | - Gasket                                        |          |   | 0653111500    | 3   |
| 25    | – Plug                                          |          |   | 0686370300    | 3   |
| 26    | - Ball Bearing                                  |          |   | 0502210700    | 1   |
| 27    | - Cover                                         |          |   | 3162048600    | 1   |
| 29    | - Screw                                         |          |   | 0147132500    | 6   |
| 30    | - Ball Bearing                                  |          |   | 0502110900    | 1   |
| 32    | - Nut                                           |          |   | 0266111600    | 1   |
| 33    | - Ball Bearing                                  |          |   | 0504210500    | 1   |
| 34    | - Washer                                        |          |   | 0301220400    | 1   |
| 35    | - Split Pin                                     |          |   | 0111144900    | 1   |
| 36    | - Nut                                           |          |   | 3162048400    | 1   |
| 37    | - Cover                                         |          |   | 3162048500    | 1   |
| 39    | - Screw                                         |          |   | 0147132500    | 4   |
| 40    | - Bolt                                          |          |   | 3162106800    | 1   |
| 41    | - Clamp                                         |          |   | 3162119900    | 2   |
| 42    | - Circlip Int.                                  |          |   |               | 2   |