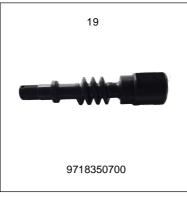

## 8a. Worm Gear Box Comp. - Single Start 3162166382

| No.   | Description                                     | Modified |   | Ref. Part No. | QTY |
|-------|-------------------------------------------------|----------|---|---------------|-----|
| _     | Worm Gear Box Complete - Single Start (1-42)    |          |   | 3162166382    | 1   |
| 1 & 2 | - Shaft Complete with Worm Gear - Single Start  |          |   | 3162047580    | 1   |
| 1     | <ul> <li>Shaft only for single start</li> </ul> |          |   | 3162047500    | 1   |
| 2     | - Worm Gear, Single Start (Bronze.2)            |          |   | 3162047500*   | 1   |
| 3     | - Bolt                                          |          |   | 3162048100    | 6   |
| 4     | - Spring Washer                                 |          |   |               | 6   |
| 5     | - Nut (Modified)                                |          | * | M100085       | 6   |
| 7     | - Seal Ring                                     |          |   | 0666439300    | 1   |
| 8     | - Sprocket                                      |          |   | 9718351200    | 1   |
| 10    | - Cover                                         |          |   | 3162047700    | 1   |
| 12    | - Screw                                         |          |   | 0147132500    | 4   |
| 13    | - Shaft                                         |          |   | 3162155100    | 2   |
| 14    | - Washer                                        |          |   | 3162158100    | 4   |
| 15    | - Ball Bearing                                  |          |   | 0502222900    | 4   |
| 16    | - Pulley Wheel                                  |          |   | 9718351300    | 2   |
| 17    | - Spring Washer                                 |          |   | 0333213000    | 2   |
| 18    | - Stop Screw                                    |          |   | 3162009700    | 2   |
| 19    | - Worm Shaft, Single Start                      |          |   | 9718350700    | 1   |
| 20    | - Ball Bearing                                  |          |   | 0502111000    | 1   |
| 21    | - Seal Ring                                     |          |   | 0666443200    | 1   |
| 23    | - Gear Housing                                  |          |   | 3162166300    | 1   |
| 24    | - Gasket                                        |          |   | 0653111500    | 3   |
| 25    | – Plug                                          |          |   | 0686370300    | 3   |
| 26    | - Ball Bearing                                  |          |   | 0502210700    | 1   |
| 27    | - Cover                                         |          |   | 3162048600    | 1   |
| 29    | - Screw                                         |          |   | 0147132500    | 6   |
| 30    | - Ball Bearing                                  |          |   | 0502110900    | 1   |
| 32    | - Nut                                           |          |   | 0266111600    | 1   |
| 33    | - Ball Bearing                                  |          |   | 0504210500    | 1   |
| 34    | - Washer                                        |          |   | 0301220400    | 1   |
| 35    | - Split Pin                                     |          |   | 0111144900    | 1   |
| 36    | - Nut                                           |          |   | 3162048400    | 1   |
| 37    | - Cover                                         |          |   | 3162048500    | 1   |
| 39    | - Screw                                         |          |   | 0147132500    | 4   |
| 40    | - Bolt                                          |          |   | 3162106800    | 1   |
| 41    | - Clamp                                         |          |   | 3162119900    | 2   |
| 42    | - Circlip Int.                                  |          |   |               | 2   |