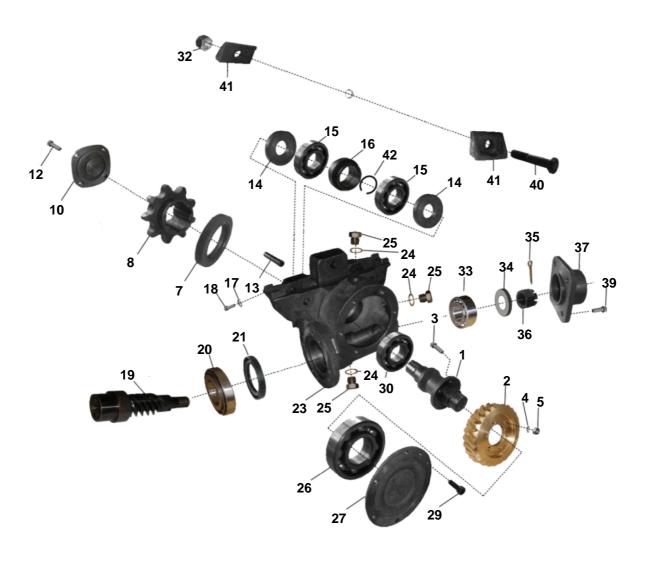

## 8a. Worm Gear Box Comp. - Single Start 3162166382

| No.   | Description                                     | Modified |   | Ref. Part No. | QTY |
|-------|-------------------------------------------------|----------|---|---------------|-----|
| _     | Worm Gear Box Complete - Single Start (1-42)    |          |   | 3162166382    | 1   |
| 1 & 2 | - Shaft Complete with Worm Gear - Single Start  |          |   | 3162047580    | 1   |
| 1     | <ul> <li>Shaft only for single start</li> </ul> |          |   | 3162047500    | 1   |
| 2     | - Worm Gear, Single Start (Bronze.2)            |          |   | 3162047500*   | 1   |
| 3     | - Bolt                                          |          |   | 3162048100    | 6   |
| 4     | - Spring Washer                                 |          |   |               | 6   |
| 5     | - Nut (Modified)                                |          | * | M100085       | 6   |
| 7     | - Seal Ring                                     |          |   | 0666439300    | 1   |
| 8     | - Sprocket                                      |          |   | 9718351200    | 1   |
| 10    | - Cover                                         |          |   | 3162047700    | 1   |
| 12    | - Screw                                         |          |   | 0147132500    | 4   |
| 13    | - Shaft                                         |          |   | 3162155100    | 2   |
| 14    | - Washer                                        |          |   | 3162158100    | 4   |
| 15    | - Ball Bearing                                  |          |   | 0502222900    | 4   |
| 16    | - Pulley Wheel                                  |          |   | 9718351300    | 2   |
| 17    | - Spring Washer                                 |          |   | 0333213000    | 2   |
| 18    | - Stop Screw                                    |          |   | 3162009700    | 2   |
| 19    | - Worm Shaft, Single Start                      |          |   | 9718350700    | 1   |
| 20    | - Ball Bearing                                  |          |   | 0502111000    | 1   |
| 21    | - Seal Ring                                     |          |   | 0666443200    | 1   |
| 23    | - Gear Housing                                  |          |   | 3162166300    | 1   |
| 24    | - Gasket                                        |          |   | 0653111500    | 3   |
| 25    | – Plug                                          |          |   | 0686370300    | 3   |
| 26    | - Ball Bearing                                  |          |   | 0502210700    | 1   |
| 27    | - Cover                                         |          |   | 3162048600    | 1   |
| 29    | - Screw                                         |          |   | 0147132500    | 6   |
| 30    | - Ball Bearing                                  |          |   | 0502110900    | 1   |
| 32    | - Nut                                           |          |   | 0266111600    | 1   |
| 33    | - Ball Bearing                                  |          |   | 0504210500    | 1   |
| 34    | - Washer                                        |          |   | 0301220400    | 1   |
| 35    | - Split Pin                                     |          |   | 0111144900    | 1   |
| 36    | - Nut                                           |          |   | 3162048400    | 1   |
| 37    | - Cover                                         |          |   | 3162048500    | 1   |
| 39    | - Screw                                         |          |   | 0147132500    | 4   |
| 40    | - Bolt                                          |          |   | 3162106800    | 1   |
| 41    | - Clamp                                         |          |   | 3162119900    | 2   |
| 42    | - Circlip Int.                                  |          |   |               | 2   |